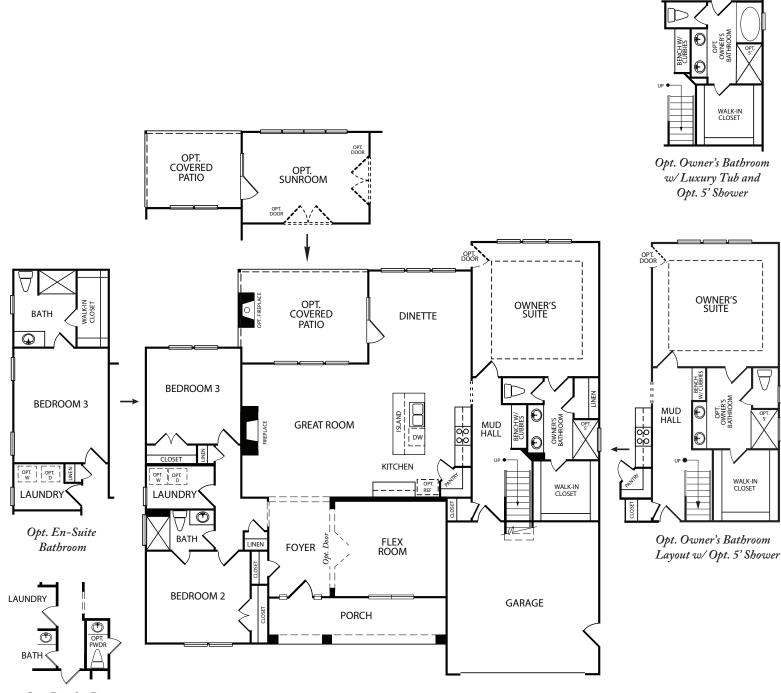

## The Meridian II First Floor

Opt. Powder Room In Lieu Of Linen Closet

### KrollResidential.com

Builder reserves the right to make changes at any time without notice on specifications, prices, materials, colors, equipment and models, and to discontinue models. Minor room size variations and reversed floor plans are subject to field conditions. Models are for illustrative purpose only. Product upgrades, decorating items, furniture and built-ins may exist. See agent for a list of standard features. 03/13/2024