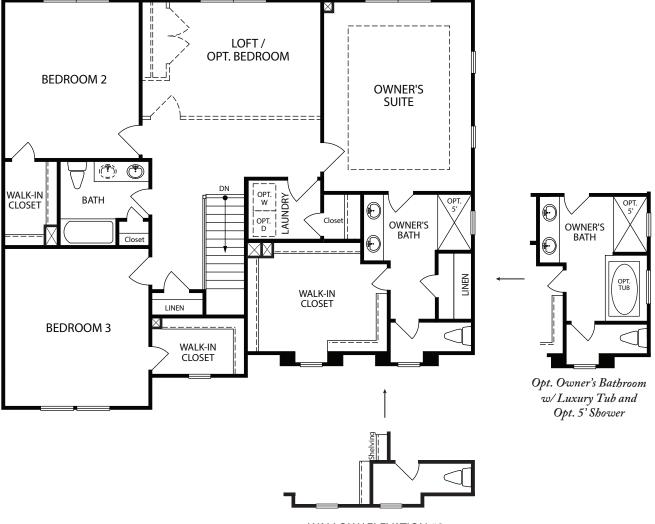

# The Cornerstone Second Floor

WALLS W/ ELEVATION #3

### KrollResidential.com

Builder reserves the right to make changes at any time without notice on specifications, prices, materials, colors, equipment and models, and to discontinue models. Minor room size variations and reversed floor plans are subject to field conditions. Models are for illustrative purpose only. Product upgrades, decorating items, furniture and built-ins may exist. See agent for a list of standard features. 03/01/2024